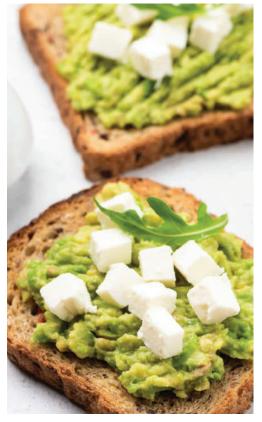

## **MAINS**

| CROISSANT flaky croissant served plain or with your choice of savory additions chicken mayo +\$3 smoked salmon +\$4 | 5.8         |
|---------------------------------------------------------------------------------------------------------------------|-------------|
| SCRAMBLED EGG ON TOAST fluffy scrambled eggs served on sourdough                                                    | 9.8         |
| SCRAMBLED EGG ON CROISSANT fluffy scrambled eggs served in a croissant with lettuce & tomatoe                       | <b>10.8</b> |
| AVOCADO TOAST<br>guacamole, avocado, feta cheese, mixed seeds                                                       | 10.8        |
| CLASSIC CHICKEN FOCACCIA roasted chicken, tomato, lettuce, cheddar cheese, mayonnaise                               | 12.8        |
| MEDITERRANEAN FOCACCIA eggplant, zucchini, mozzarella cheese, roasted peppers, basil & pesto                        | 12.8        |
| SMOKED SALMON SANDWICH smoked salmon, cream cheese, fresh dill & cucumber sandwiched in sourdough bread             | 13.8        |

# SCRAMBLED EGG ON CROISSANT 10.8 fluffy scrambled eggs served in a croissant with

AVOCADO TOAST 10.8 quacamole, avocado, feta cheese, mixed seeds

SMOKED SALMON SANDWICH 12.8 smoked salmon, cream cheese, fresh dill & cucumber sandwiched in sourdough bread