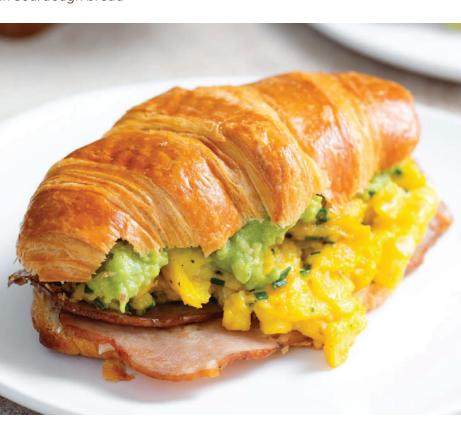

## **MAINS**

| CROISSANT flaky croissant served plain or with your choice of savory additions chicken mayo +\$3 smoked salmon +\$4 | 5.8         |
|---------------------------------------------------------------------------------------------------------------------|-------------|
| SCRAMBLED EGG ON TOAST fluffy scrambled eggs served on sourdough                                                    | 9.8         |
| SCRAMBLED EGG ON CROISSANT fluffy scrambled eggs served in a croissant with lettuce & tomatoe                       | <b>10.8</b> |
| AVOCADO TOAST<br>guacamole, avocado, feta cheese, mixed seeds                                                       | 10.8        |
| CLASSIC CHICKEN FOCACCIA roasted chicken, tomato, lettuce, cheddar cheese, mayonnaise                               | 12.8        |
| MEDITERRANEAN FOCACCIA eggplant, zucchini, mozzarella cheese, roasted peppers, basil & pesto                        | 12.8        |
| SMOKED SALMON SANDWICH smoked salmon, cream cheese, fresh dill & cucumber sandwiched in sourdough bread             | 13.8        |

## MAINS

CROISSANT 5.8 flaky croissant served plain or with your choice of

• chicken mayo +\$3

lettuce & tomatoes

savory additions:

• smoked salmon +\$4

| SCRAMBLED EGG ON TOAST                    | 9.8 |
|-------------------------------------------|-----|
| fluffy scrambled eggs served on sourdough |     |

# SCRAMBLED EGG ON CROISSANT 10.8 fluffy scrambled eggs served in a croissant with

AVOCADO TOAST 10.8 quacamole, avocado, feta cheese, mixed seeds

SMOKED SALMON SANDWICH 12.8 smoked salmon, cream cheese, fresh dill & cucumber sandwiched in sourdough bread