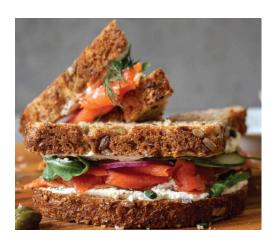

## **MAINS**

| CROISSANT flaky croissant served plain or with your choice of savory additions chicken mayo +\$3 smoked salmon +\$4 | 5.8         |
|---------------------------------------------------------------------------------------------------------------------|-------------|
| SCRAMBLED EGG ON TOAST fluffy scrambled eggs served on sourdough                                                    | 9.8         |
| SCRAMBLED EGG ON CROISSANT fluffy scrambled eggs served in a croissant with lettuce & tomatoe                       | <b>10.8</b> |
| AVOCADO TOAST<br>guacamole, avocado, feta cheese, mixed seeds                                                       | 10.8        |
| CLASSIC CHICKEN FOCACCIA roasted chicken, tomato, lettuce, cheddar cheese, mayonnaise                               | 12.8        |
| MEDITERRANEAN FOCACCIA eggplant, zucchini, mozzarella cheese, roasted peppers, basil & pesto                        | 12.8        |
| SMOKED SALMON SANDWICH smoked salmon, cream cheese, fresh dill & cucumber sandwiched in sourdough bread             | 13.8        |

# SCRAMBLED EGG ON CROISSANT 10.8 fluffy scrambled eggs served in a croissant with

AVOCADO TOAST 10.8 quacamole, avocado, feta cheese, mixed seeds

SMOKED SALMON SANDWICH 12.8 smoked salmon, cream cheese, fresh dill & cucumber sandwiched in sourdough bread